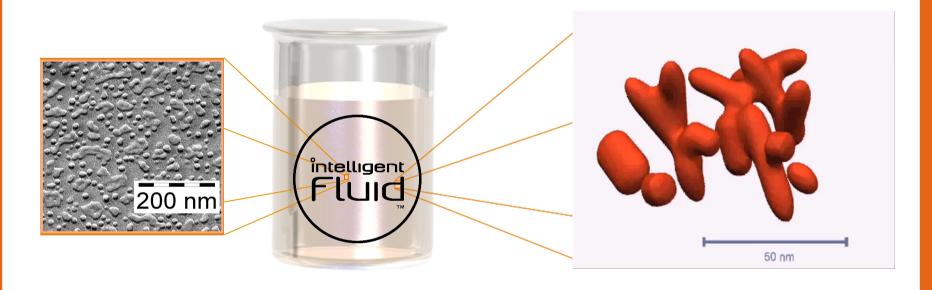

## WHAT A SMART MIXTURE CAN DO

- TRANSPARENT 1K-LIQUID
- THERMODYNAMICALLY STABLE
- DYNAMIC INNER STRUCTURE
- LOW SURFACE TENSION

POLYPHILIC ABSORPTION
 HIGH PERMEABILITY
 DETACHING
 INACTIVATION BY WATER