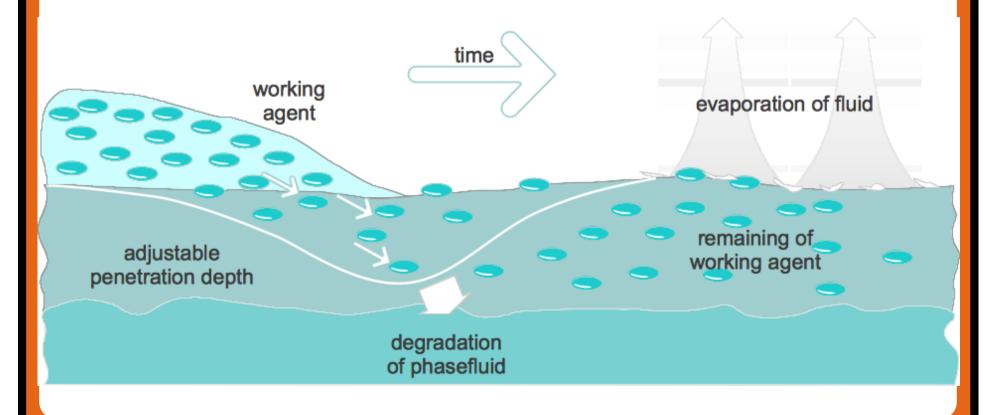

## WHAT A SMART MIXTURE CAN DO

- TRANSPARENT 1K-LIQUID
- THERMODYNAMICALLY STABLE
- DYNAMIC INNER STRUCTURE
- LOW SURFACE TENSION

POLYPHILIC ABSORPTION
 HIGH PERMEABILITY
 DETACHING
 INACTIVATION BY WATER

## **GALENIC FedEx**