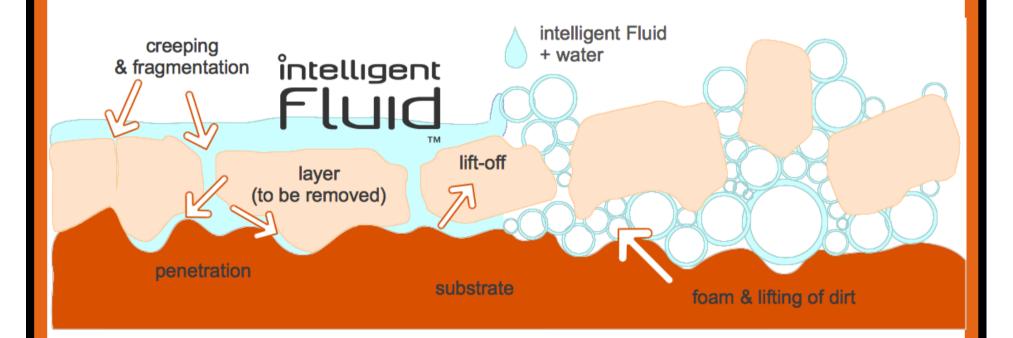

# HOW DOES IT WORK

## WHAT A SMART MIXTURE CAN DO

- TRANSPARENT 1K-LIQUID
- THERMODYNAMICALLY STABLE
- DYNAMIC INNER STRUCTURE
- LOW SURFACE TENSION

POLYPHILIC ABSORPTION
 HIGH PERMEABILITY
 DETACHING
 INACTIVATION BY WATER

# WORKING PRINCIPLE MICRO EARTHQUAKE

# WORKING PRINCIPLE